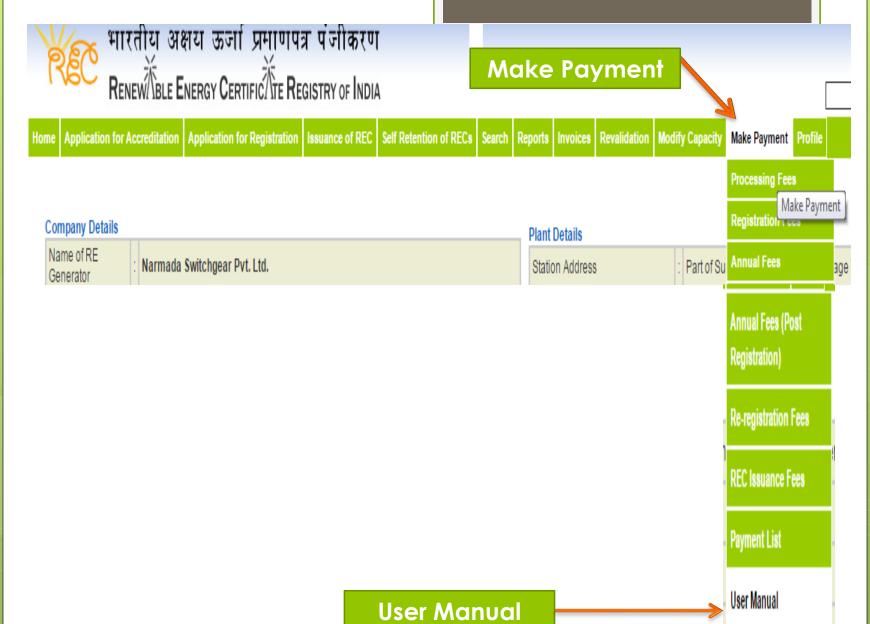

The payment window will appear at the time of submission of the application for Registration/Issuance/Annual/Re-validation. Please login with your credentials to access the help manual which is available at <a href="https://www.recregistryindia.nic.in">https://www.recregistryindia.nic.in</a> and the same can be downloaded from the following link:

- Central Agency/NLDC

State Agencies

- Power Exchange

Visitor Number - 5580205 Photo Gallery

Please login in to website for detailed help manual on online payment gateway

Online Payment Gateway User Manual