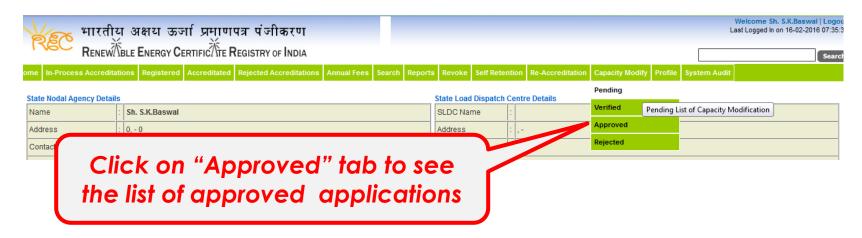

The applications Approved for Modify the capacity view for State Agency [Advance User]

The applications Rejected for Modify the capacity view for State Agency [Normal User]

The applications pending for Modify the capacity view for State Agency [Advance User]