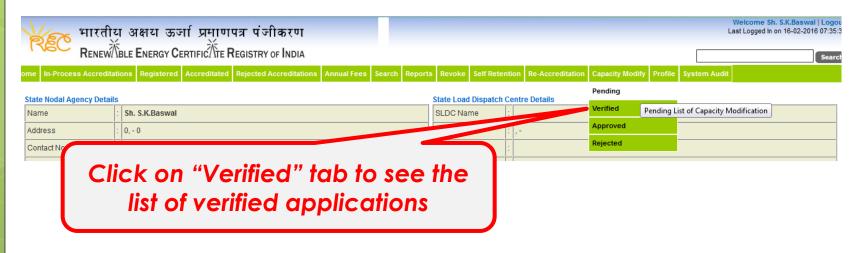

The applications pending for Modify the capacity view for State Agency [Normal User]

| भारतीय अक्षय ऊर्जा प्रमाणपत्र पंज<br>RENEW BLE ENERGY CERTIFIC TE REGISTRY | ीकरण<br>of India                        |                            |                                  | Welcome Sh. S.K.Baswal   Logou<br>Last Logged In on 16-02-2016 07:35:3 |
|----------------------------------------------------------------------------|-----------------------------------------|----------------------------|----------------------------------|------------------------------------------------------------------------|
| ome In-Process Accreditations Registered Accreditated Rejected             | Accreditations Annual Fees Search Repor | ts Revoke Self Retention   | Re-Accreditation Capacity Modify |                                                                        |
| Name : Sh. S.K.Baswal Address : 0 0                                        |                                         | State Load Dispatch Center | Pending  Verified Pe             | ending List of Capacity Modification                                   |
| Click on "Pen pending list                                                 | ding" tab to so                         |                            | Rejected                         |                                                                        |