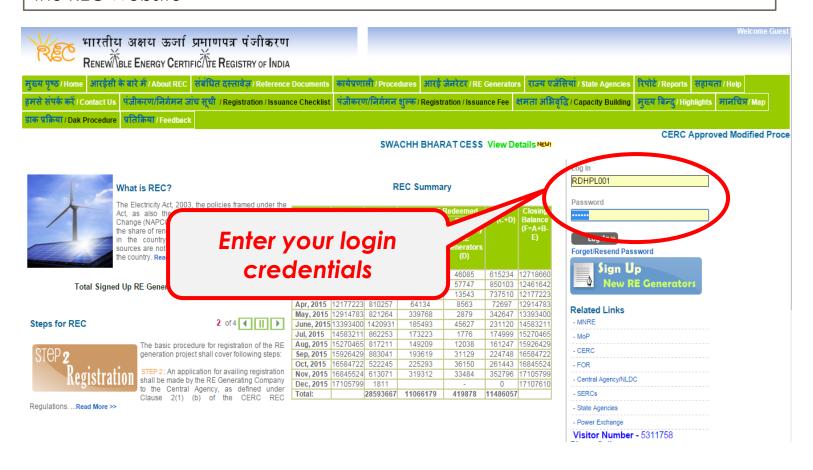

# REC Website Homepage

The RE generator Enters the Login Credentials to gain access to his account on the REC Website