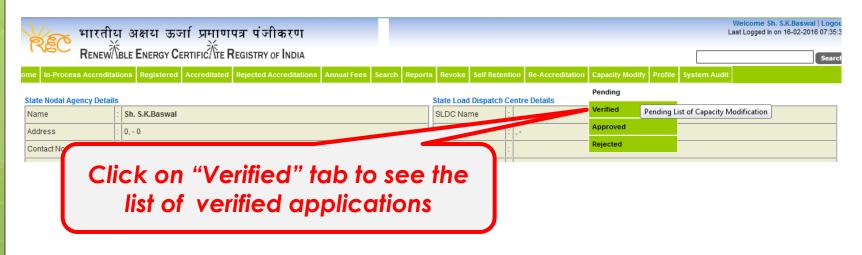

The applications pending for Modify the capacity view for State Agency [Normal User]

| भारतीय अक्षय ऊर्जा प्रमाणपत्र पंज<br>RENEW BLE ENERGY CERTIFIC TE REGISTRY | ीकरण<br>of India                        |                            |                                  | Welcome Sh. S.K.Baswal   Logou<br>Last Logged In on 16-02-2016 07:35:3 |
|----------------------------------------------------------------------------|-----------------------------------------|----------------------------|----------------------------------|------------------------------------------------------------------------|
| ome In-Process Accreditations Registered Accreditated Rejected             | Accreditations Annual Fees Search Repor | ts Revoke Self Retention   | Re-Accreditation Capacity Modify |                                                                        |
| Name : Sh. S.K.Baswal Address : 0 0                                        |                                         | State Load Dispatch Center | Pending  Verified Pe             | ending List of Capacity Modification                                   |
| Click on "Pen pending list                                                 | ding" tab to so                         |                            | Rejected                         |                                                                        |