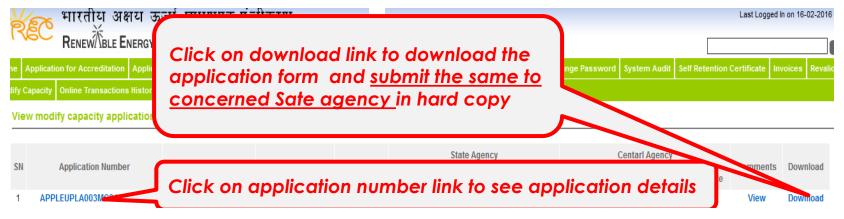

### View of complete details after the RE generator has submitted the application for modification of registered application

View modify capacity detail

#### Back

| SN  | Application Number | Unit    | Date of Commissioning | Registered Capacity | Revised Capacity | Added Date | State Agency |               |               | Centarl Age | псу           |               |
|-----|--------------------|---------|-----------------------|---------------------|------------------|------------|--------------|---------------|---------------|-------------|---------------|---------------|
| SIV | Application Number | UIIIL   | Date of Commissioning | Registered Capacity | neviseu capacity | Auded Date | Status       | Verified Date | Approved Date | Status      | Verified Date | Approved Date |
| 1   | 100516BWFPL003001  | 1(1650) | 2011-12-23            | 1650                | 1000             | 2016-05-10 | Approved     | 2016-05-11    | 2016-05-11    | Approved    | 2016-05-11    | 2016-05-11    |
| 2   | 100516BWFPL003001  | 2(1650) | 2011-12-23            | 1650                | 1000             | 2016-05-10 | Approved     | 2016-05-11    | 2016-05-11    | Approved    | 2016-05-11    | 2016-05-11    |
| 3   | 100516BWFPL003001  | 3(1650) | 2011-12-23            | 1650                | 1000             | 2016-05-10 | Approved     | 2016-05-11    | 2016-05-11    | Approved    | 2016-05-11    | 2016-05-11    |
| 4   | 100516BWFPL003001  | 4(1650) | 2011-12-23            | 1650                | 1000             | 2016-05-10 | Approved     | 2016-05-11    | 2016-05-11    | Approved    | 2016-05-11    | 2016-05-11    |
| 5   | 100516BWFPL003001  | 5(1650) | 2011-12-23            | 1650                | 1000             | 2016-05-10 | Approved     | 2016-05-11    | 2016-05-11    | Approved    | 2016-05-11    | 2016-05-11    |

#### List of document to be submitted by RE generator to **State Agency**

- Request Letter for reduction in the registered Capacity on the Letter head of the Company
- Print out of the Accreditation and Registration Certificate (as mentioned on page no.- 4 of the help manual)
- Printout of the online Application form and sign the Declaration form (as mentioned in the page no. 6)
- Copy of the commissioning Certificate of the Units