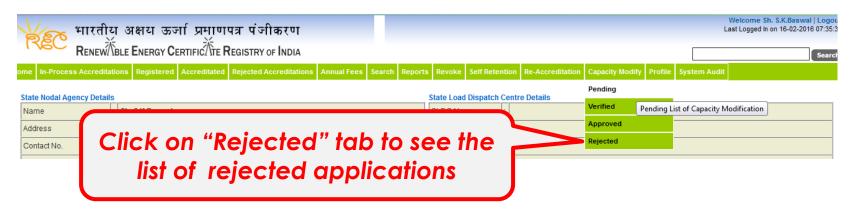

View of verified list of Modify the capacity application for State Agency [Normal User]

The applications Approved for Modify the capacity view for State Agency [Normal User]

The applications Rejected for Modify the capacity view for State Agency [Normal User]