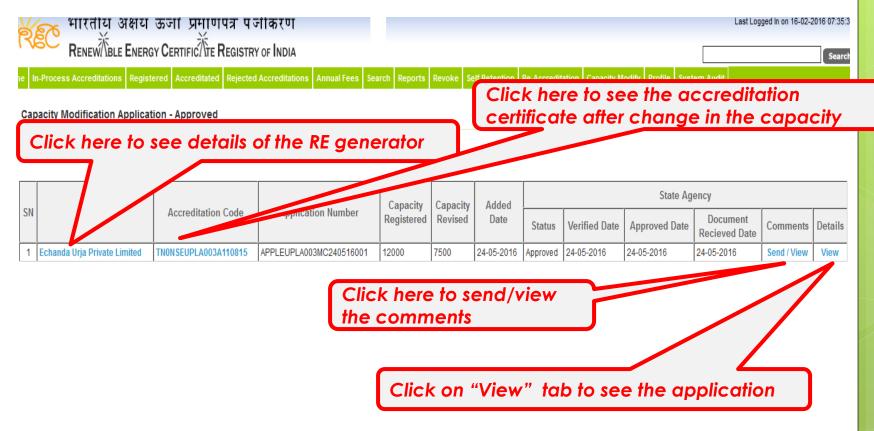

The applications approved for Modify the capacity view for State Agency [Advance User]

| то ар                                                                                                                                       | plications              | approved for modify                              | y me capacity               | view ioi siale / igo                              |                             |                                |  |
|---------------------------------------------------------------------------------------------------------------------------------------------|-------------------------|--------------------------------------------------|-----------------------------|---------------------------------------------------|-----------------------------|--------------------------------|--|
|                                                                                                                                             | भारतीय अक्षय ऊ          | र्जा प्रमाणपत्र पंजीकरण                          |                             |                                                   |                             | Last Logged In on 16-02-2016 0 |  |
|                                                                                                                                             |                         | CERTIFIC (TEREGISTRY OF INDIA                    |                             | certificate at                                    | Click here to see the accre |                                |  |
|                                                                                                                                             | odification Application | - Approved- Details ate Limited [TNONSEUPLA003A] | regenerator                 | If Retention in re-recipients in cupulity invalid | Tronic of Stone             |                                |  |
| Application                                                                                                                                 | Number:                 | APPLEUPLA003MC2 5001                             | Application                 | Date:                                             | 24-05-2016                  |                                |  |
| Regenerato                                                                                                                                  | r Name:                 | Echanda Urja Private Limited                     | Accreditation               | on Date:                                          | TNONSEUPLA003A110815        |                                |  |
| Status:                                                                                                                                     |                         | Approved                                         | Verified Date               | Verified Date:                                    |                             | 24-05-2016<br>24-05-2016       |  |
| Approved D                                                                                                                                  | ate:                    | 24-05-2016                                       | 24-05-2016 Document Recieve |                                                   | 24-05-2016                  |                                |  |
| Comments:                                                                                                                                   |                         |                                                  | '                           | View                                              |                             |                                |  |
| SN         Unit         Date of Commissioning           1         1(1500)         07-07-2012           2         1(1500)         07-07-2012 |                         | ioning                                           | Capacity Registered         |                                                   | Capacity<br>Revised         |                                |  |
|                                                                                                                                             |                         | 1                                                | 1500                        |                                                   | 1000                        |                                |  |
|                                                                                                                                             |                         | 1                                                | 1500                        | 1000                                              |                             |                                |  |
| 3                                                                                                                                           | 1(1500)                 | 28-07-2012                                       | 1                           | 1500                                              |                             | 1000                           |  |
| 4                                                                                                                                           | 1(1500)                 | 03-09-2012                                       | 1                           | 1500                                              |                             | 1000                           |  |
| 5                                                                                                                                           | 1(1500)                 | 10-08-2012                                       | 1                           | 1500                                              |                             | 500                            |  |
|                                                                                                                                             |                         |                                                  |                             |                                                   |                             |                                |  |