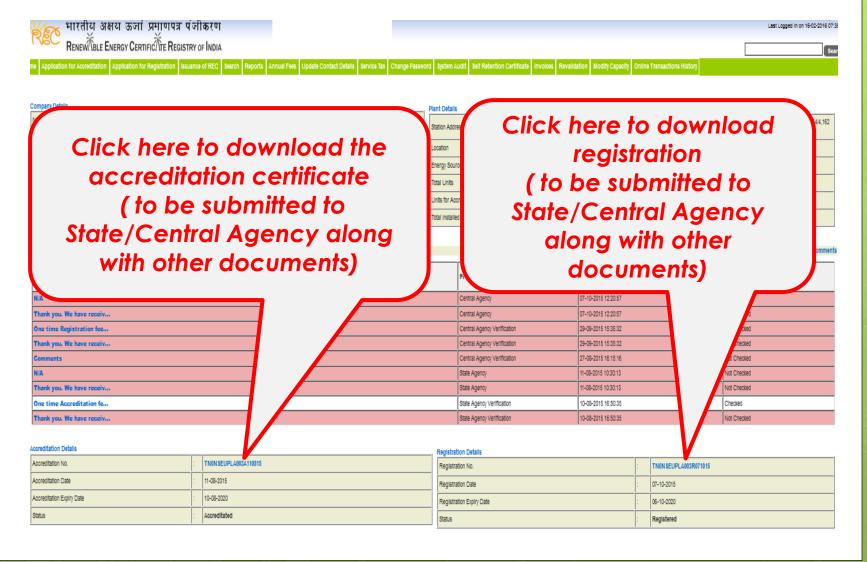

#### List of document to be submitted by RE generator to **State Agency**

- Request Letter for reduction in the registered Capacity on the Letter head of the Company
- Print out of the Accreditation and Registration Certificate (as mentioned on page no.- 4 of the help manual)
- Printout of the online Application form and sign the Declaration form (as mentioned in the page no. 6)
- Copy of the commissioning Certificate of the Units

### <u>Subsequent to Approval of the State Agency</u>, list of document to be submitted by RE generator to the <u>Central Agency</u>

- Request Letter for reduction in the registered Capacity on the Letter head of the Company
- Print out of the old Accreditation and Registration Certificate (as mentioned in the page no.- 4)
- New Accreditation Certificate issued by State Agency with regard to the reduced capacity
- Printout of the online Application form along with the signed Declaration form (as mentioned in the page no. 6)
- Copy of the commissioning Certificate of the Units