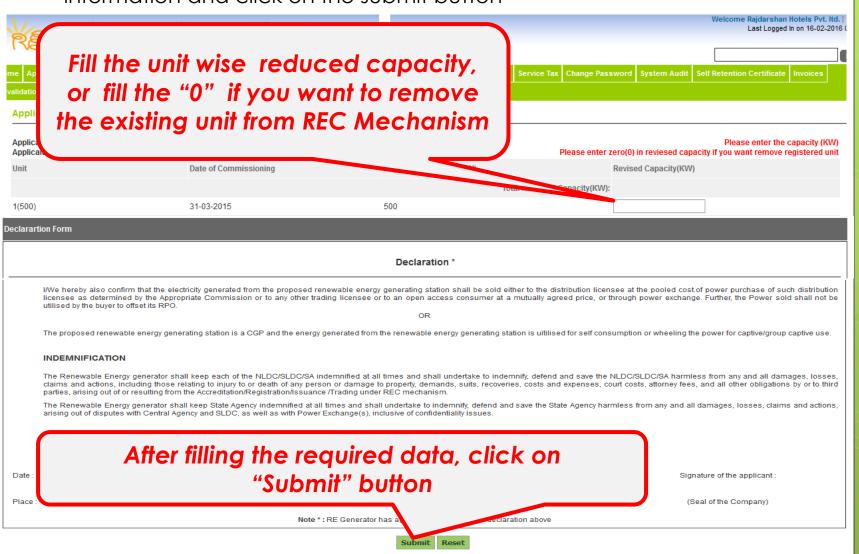

#### After login the RE generator lands on his homepage

To apply for modify capacity the RE generator has to click on the "Apply To Modify Capacity Tab"

The next step for apply to modify the capacity is to fill in the required information and click on the submit button