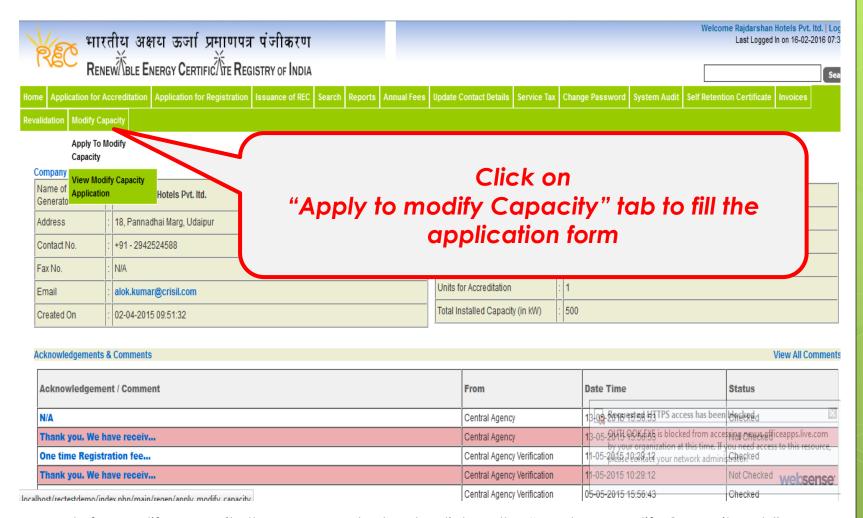

#### After login the RE generator lands on his homepage

To apply for modify capacity the RE generator has to click on the "Apply To Modify Capacity Tab"

The next step for apply to modify the capacity is to fill in the required information and click on the submit button