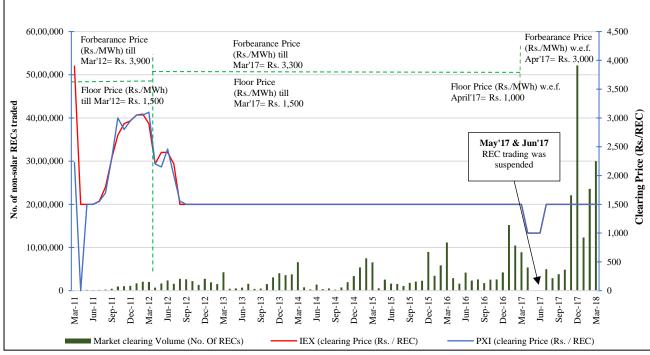

#### 5. Purchase of RECs vis-a-vis RE for RPO compliance

It has been observed that REC as a market instrument has some advantages over direct purchase of Renewable Energy (RE) for RPO compliance by the obligated entities. Advantages of RECs over RE for RPO compliance are given below: