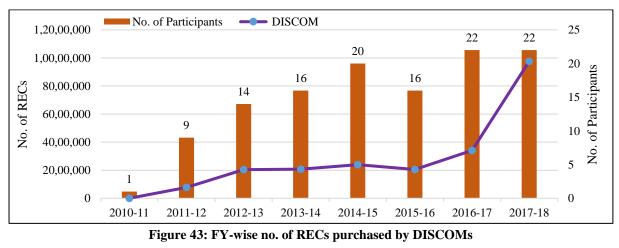

### 3. Trading/Redemption of RECs

- 3.70 crore RECs amounting to more than Rs. 6,000 crore traded at Power Exchanges
- 52 Lakh RECs amounting to Rs. 782 crore were traded in the month of December 2017, which was the highest traded volume in a single trading session
- 15.6 Lakh RECs self-retained by the RE generators
- Approx. 30,000 RECs bought by voluntary buyers
- 61 % of total traded RECs purchased by DISCOMs
- 39 % of total traded RECs purchased by CPPs/OA consumers.
- More than 3,000 buyers purchased RECs through Power Exchanges
- More than 1,000 sellers sold the RECs through Power Exchanges
- REC mechanism facilitates the compliance of RPO of small entities like OA consumers, CPPs as well as large entities like DISCOMs. The financial year-wise breakup of RECs purchased by the obligated entities are given below:

| Type of<br>Buyer | 2011-12*  | 2012-13   | 2013-14   | 2014-15   | 2015-16   | 2016-17    | 2017-18    | Total      | % of total<br>REC<br>Purchased |
|------------------|-----------|-----------|-----------|-----------|-----------|------------|------------|------------|--------------------------------|
| DISCOM           | 769,986   | 2,037,013 | 2,075,604 | 2,396,711 | 2,051,278 | 3,412,651  | 9,756,733  | 22,499,976 | 60.7                           |
| OA/CPP           | 245,698   | 532,151   | 671,346   | 663,232   | 2,901,010 | 3,073,112  | 6,426,872  | 14,513,421 | 39.2                           |
| Voluntary        | 14        | 20,650    | 1,744     | 1,979     | 2,865     | 1,976      | 546        | 29,774     | 0.1                            |
| Total            | 1,015,698 | 2,589,814 | 2,748,694 | 3,061,922 | 4,955,153 | 6,487,739  | 16,184,151 | 37,043,171 | 100                            |
| * T I I 4/       | A DEC. D  |           |           |           |           | Manah 2011 |            | <u>`</u>   |                                |