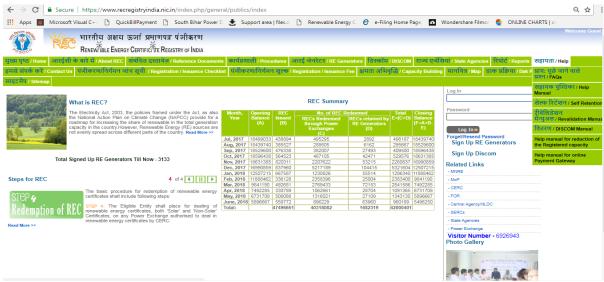

In order to facilitate implementation of REC mechanism, an on-line web portal has been developed. The Renewable Energy (RE) generator applies for Accreditation to State Agency through online web portal; thereafter, the Central Agency i.e. NLDC, POSOCO registers the project under REC mechanism. Subsequently, REC is issued to RE generator as per Energy Injection Report (EIR) certified by the concerned State Load Despatch Centre (SLDC). After issuance of REC(s), RE generator may sell RECs at CERC approved Power Exchanges. Subsequent to transaction of RECs at Power Exchange(s), Central Agency redeems the RECs of the sellers, and maintain the records of the sellers and buyers in the Registry. Further, the

entity-wise details are also made available to CERC, SERCs and State Agencies through REC web application. It is pertinent to mention that few State Agencies/ SLDCs including Telangana, Maharashtra and Gujarat have developed online web application to facilitate the Accreditation and issuance of energy injection reports to the concerned RE generators.