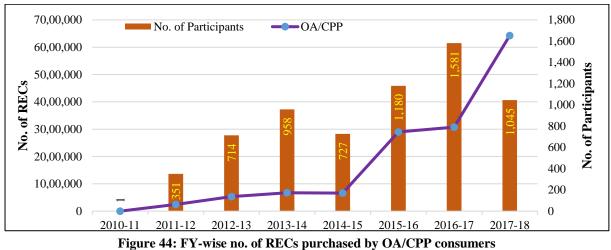

### 3. Trading/Redemption of RECs

- 3.70 crore RECs amounting to more than Rs. 6,000 crore traded at Power Exchanges
- 52 Lakh RECs amounting to Rs. 782 crore were traded in the month of December 2017, which was the highest traded volume in a single trading session
- 15.6 Lakh RECs self-retained by the RE generators
- Approx. 30,000 RECs bought by voluntary buyers
- 61 % of total traded RECs purchased by DISCOMs
- 39 % of total traded RECs purchased by CPPs/OA consumers.
- More than 3,000 buyers purchased RECs through Power Exchanges
- More than 1,000 sellers sold the RECs through Power Exchanges
- REC mechanism facilitates the compliance of RPO of small entities like OA consumers, CPPs as well as large entities like DISCOMs. The financial year-wise breakup of RECs purchased by the obligated entities are given below:

| Type of<br>Buyer | 2011-12*  | 2012-13   | 2013-14   | 2014-15   | 2015-16   | 2016-17    | 2017-18    | Total      | % of total<br>REC<br>Purchased |
|------------------|-----------|-----------|-----------|-----------|-----------|------------|------------|------------|--------------------------------|
| DISCOM           | 769,986   | 2,037,013 | 2,075,604 | 2,396,711 | 2,051,278 | 3,412,651  | 9,756,733  | 22,499,976 | 60.7                           |
| OA/CPP           | 245,698   | 532,151   | 671,346   | 663,232   | 2,901,010 | 3,073,112  | 6,426,872  | 14,513,421 | 39.2                           |
| Voluntary        | 14        | 20,650    | 1,744     | 1,979     | 2,865     | 1,976      | 546        | 29,774     | 0.1                            |
| Total            | 1,015,698 | 2,589,814 | 2,748,694 | 3,061,922 | 4,955,153 | 6,487,739  | 16,184,151 | 37,043,171 | 100                            |
| * T I I 4/       | A DEC. D  |           |           |           |           | Manah 2011 |            | <u>`</u>   |                                |