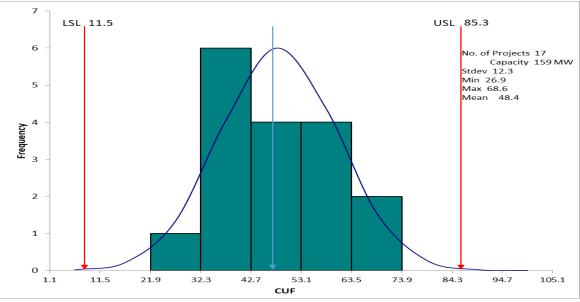

#### 5. Purchase of RECs vis-a-vis RE for RPO compliance

It has been observed that REC as a market instrument has some advantages over direct purchase of Renewable Energy (RE) for RPO compliance by the obligated entities. Advantages of RECs over RE for RPO compliance are given below: