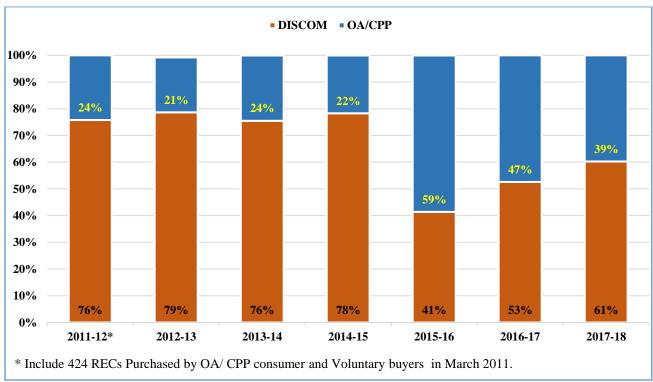

### 3. Trading/Redemption of RECs

- 3.70 crore RECs amounting to more than Rs. 6,000 crore traded at Power Exchanges
- 52 Lakh RECs amounting to Rs. 782 crore were traded in the month of December 2017, which was the highest traded volume in a single trading session
- 15.6 Lakh RECs self-retained by the RE generators
- Approx. 30,000 RECs bought by voluntary buyers
- 61 % of total traded RECs purchased by DISCOMs
- 39 % of total traded RECs purchased by CPPs/OA consumers.
- More than 3,000 buyers purchased RECs through Power Exchanges
- More than 1,000 sellers sold the RECs through Power Exchanges
- REC mechanism facilitates the compliance of RPO of small entities like OA consumers, CPPs as well as large entities like DISCOMs. The financial year-wise breakup of RECs purchased by the obligated entities are given below:

| Type of<br>Buyer | 2011-12*  | 2012-13   | 2013-14   | 2014-15   | 2015-16   | 2016-17    | 2017-18    | Total      | % of total<br>REC<br>Purchased |
|------------------|-----------|-----------|-----------|-----------|-----------|------------|------------|------------|--------------------------------|
| DISCOM           | 769,986   | 2,037,013 | 2,075,604 | 2,396,711 | 2,051,278 | 3,412,651  | 9,756,733  | 22,499,976 | 60.7                           |
| OA/CPP           | 245,698   | 532,151   | 671,346   | 663,232   | 2,901,010 | 3,073,112  | 6,426,872  | 14,513,421 | 39.2                           |
| Voluntary        | 14        | 20,650    | 1,744     | 1,979     | 2,865     | 1,976      | 546        | 29,774     | 0.1                            |
| Total            | 1,015,698 | 2,589,814 | 2,748,694 | 3,061,922 | 4,955,153 | 6,487,739  | 16,184,151 | 37,043,171 | 100                            |
| * T I I 4/       | A DEC. D  |           |           |           |           | Manah 2011 |            | <u>`</u>   |                                |