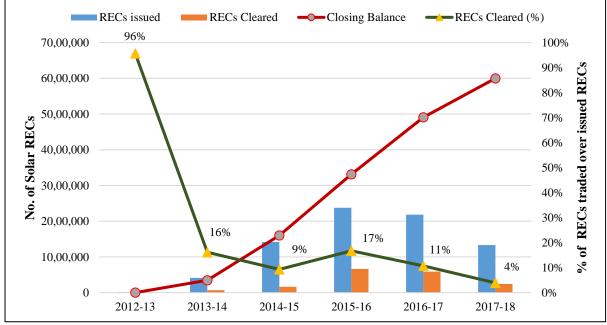

### 3. Trading/Redemption of RECs

- 3.70 crore RECs amounting to more than Rs. 6,000 crore traded at Power Exchanges
- 52 Lakh RECs amounting to Rs. 782 crore were traded in the month of December 2017, which was the highest traded volume in a single trading session
- 15.6 Lakh RECs self-retained by the RE generators
- Approx. 30,000 RECs bought by voluntary buyers
- 61 % of total traded RECs purchased by DISCOMs
- 39 % of total traded RECs purchased by CPPs/OA consumers.
- More than 3,000 buyers purchased RECs through Power Exchanges
- More than 1,000 sellers sold the RECs through Power Exchanges
- REC mechanism facilitates the compliance of RPO of small entities like OA consumers, CPPs as well as large entities like DISCOMs. The financial year-wise breakup of RECs purchased by the obligated entities are given below: