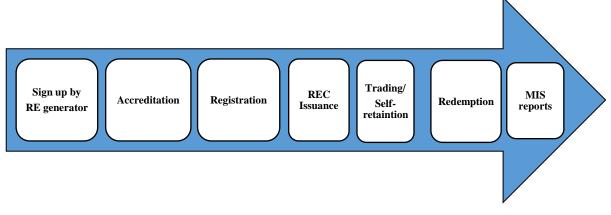

In order to facilitate implementation of REC mechanism, an on-line web portal has been developed. The Renewable Energy (RE) generator applies for Accreditation to State Agency through online web portal; thereafter, the Central Agency i.e. NLDC, POSOCO registers the project under REC mechanism. Subsequently, REC is issued to RE generator as per Energy Injection Report (EIR) certified by the concerned State Load Despatch Centre (SLDC). After issuance of REC(s), RE generator may sell RECs at CERC approved Power Exchanges. Subsequent to transaction of RECs at Power Exchange(s), Central Agency redeems the RECs of the sellers, and maintain the records of the sellers and buyers in the Registry. Further, the