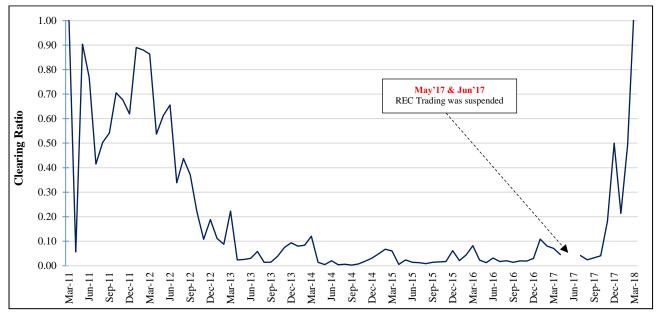

| 605,798 |

Table 39: Financial year wise market clearing volume and value of transactions till March-2018

## 8.2 Details of trading of non-solar RECs

Trading of non-solar RECs started in March 2011. Since then, more than 3.5 crore RECs have been redeemed through power exchanges having Rs 5,467 crore transaction value. About 14



lakh RECs have been self-retained by the renewable energy generators. The trends of Market Clearing Volume (MCV) and Market Clearing Price (MCP) discovered at IEX and PXIL, along with the applicable floor and forbearance prices (given at Table 5) are shown in Figure 32.



Figure 32: Trend of trading of non-solar RECs at Power exchanges

The monthly trend of clearing ratio (ratio of no. of RECs traded/sale bids) for non-solar RECs is shown in **Figure 33**.



Figure 33: Clearing ratio of transaction of non-solar RECs

The purchase of non-solar RECs increased in recent times due to enforcement of RPO by concerned SERCs and the same is highest in 2017-18 wherein 92% of issued RECs, purchased by the obligated entities. The graph indicating the number of RECs issued, RECs cleared,





closing balance and percentage of RECs cleared over issued RECs is shown in the Figure 34.



## 8.3 Details of trading of Solar RECs

Trading of solar RECs started in May 2012. Since then, more than 16 lakh solar RECs have been redeemed through power exchanges, and ~82,000 RECs have been self-retained by the renewable energy generators. The trends in MCV and MCP discovered at IEX and PXIL, along with the applicable floor and forbearance prices (given at Table 6) a