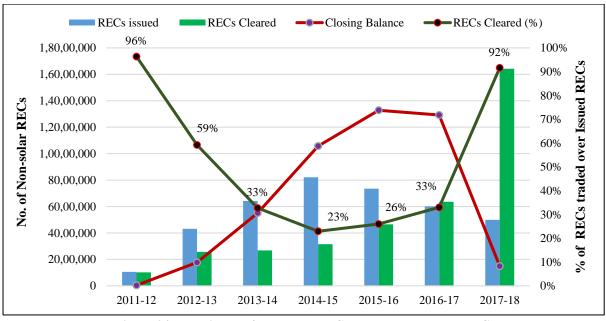

| Figure 15: FY-wise Registration of projects up to March 31, 2018                    | 47  |
|-------------------------------------------------------------------------------------|-----|
| Figure 16: Technology wise RECs issued as on March 31, 2018                         | 51  |
| Figure 17: Month-wise issuance of solar RECs                                        | 52  |
| Figure 18: Month-wise issuance of non-solar RECs                                    | 52  |
| Figure 19: RECs available for trade as on 31.03.2018                                | 53  |
| Figure 20: Registered wind projects on map of India                                 | 54  |
| Figure 21: Monthly energy injected by registered wind projects                      | 56  |
| Figure 22: Histogram of CUF of wind projects for 2017                               | 56  |
| Figure 23: Registered solar PV Projects on map of India                             | 57  |
| Figure 24: Histogram of CUF of solar PV projects for 2017                           | 58  |
| Figure 25: Registered small hydro projects on map of India                          | 59  |
| Figure 26: Histogram of CUF of small hydro projects for 2015                        | 60  |
| Figure 27: Monthly energy injected by SHP                                           | 61  |
| Figure 28: Registered biomass projects on map of India                              | 62  |
| Figure 29: Registered bio-fuel Cogeneration Projects on map of India                | 64  |
| Figure 30: Financial year-wise details of RECs issued, redeemed and self-retained   | 70  |
| Figure 31: PXs wise monthly transaction of RECs                                     | 71  |
| Figure 32: Trend of trading of non-solar RECs at Power exchanges                    | 72  |
| Figure 33: Clearing ratio of transaction of non-solar RECs                          | 72  |
| Figure 34: FY-wise % of non-solar RECs traded over Issued RECs                      | 73  |
| Figure 35: Trend of trading of solar RECs at power exchanges                        | 73  |
| Figure 36: Clearing ratio of transaction of solar REC                               | 74  |
| Figure 37: FY-wise % of solar RECs traded over Issued RECs                          | 74  |
| Figure 38: Yearly trend of participation ratio of DISCOMs, OA consumers & CPPs      | 75  |
| Figure 39: Participants – number of Sellers & Buyers in monthly trading (Non-solar) | 80  |
| Figure 40: Participants – Number of Sellers & Buyers in monthly trading (Solar)     | 80  |
| Figure 41: No. of DISCOMs participated in trading of RECs at PXs                    | 81  |
| Figure 42: No. of OA/CPP participated in trading of RECs at PXs                     | 81  |
| Figure 43: FY-wise no. of RECs purchased by DISCOMs                                 | 81  |
| Figure 44: FY-wise no. of RECs purchased by OA/CPP consumers                        | 82  |
| Figure 45: Issuance and Redemption of RECs                                          | 82  |
| Figure 46: Month wise value of RECs transaction                                     | 83  |
| Figure 47: Steps taken by Auditors for Compliance Audit of projects                 | 94  |
| Figure 48: I-REC process                                                            | 101 |