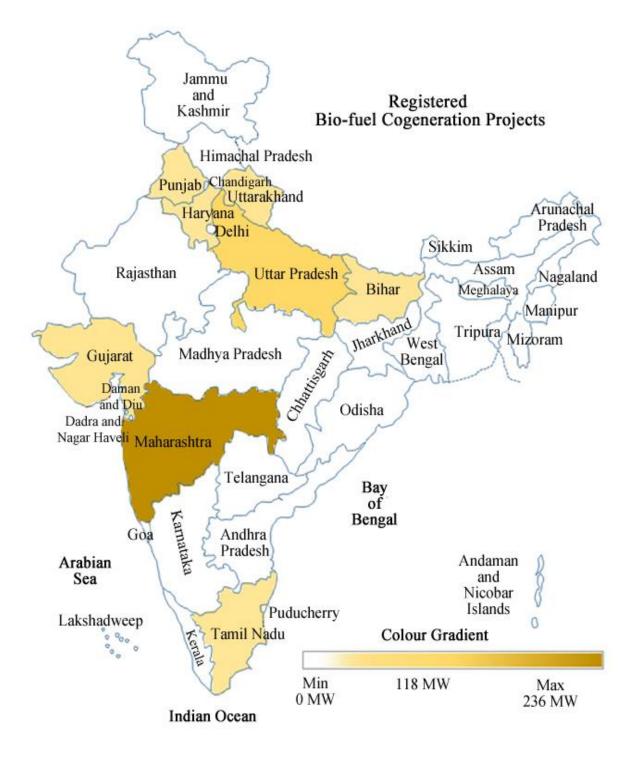

| 7      | Karnataka      | 1               | 10            |
| 8      | Telangana      | 1               | 4             |
| 9      | Uttarakhand    | 1               | 10            |
| 10     | Odisha         | 1               | 25            |
| 11     | Punjab         | 1               | 10            |
| 12     | Chhattisgarh   | 1               | 20            |
|        | Total          | 41              | 401           |

Table 34: State-wise registered biomass projects



## 6.10 Analysis of bio-fuel cogeneration projects

61 projects having total capacity 431 MW were registered from 8 states up to March 31, 2018. The individual project capacities ranged from 0.9 MW - 34 MW. State-wise registered Bio-fuel cogeneration projects under REC mechanism are shown on map at Figure 29.



#### Figure 29: Registered bio-fuel Cogeneration Projects on map of India

Details of the accredited, registered, revoked or expired (not renewed after the end of 5 years) Bio-fuel Cogeneration Projects, and RECs issued, redeemed and RECs available for trade on



Power Exchanges are given in Table 35.

| Accreditation      |       |         |           |     | Registration |     |       |                    |           |    | <b>Breakup of RECs</b> |           |           |                    |         |
|--------------------|-------|---------|-----------|-----|--------------|-----|-------|--------------------|-----------|----|------------------------|-----------|-----------|--------------------|---------|
| То                 | otal  | Revoked | / Expired | N   | et           | To  | o