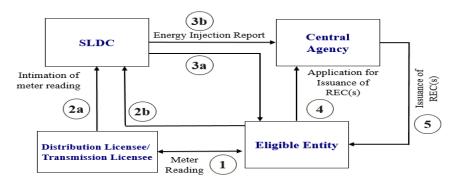

In order to facilitate implementation of REC mechanism, an on-line web portal has been developed. The Renewable Energy (RE) generator applies for Accreditation to State Agency through online web portal; thereafter, the Central Agency i.e. NLDC, POSOCO registers the project under REC mechanism. Subsequently, REC is issued to RE generator as per Energy Injection Report (EIR) certified by the concerned State Load Despatch Centre (SLDC). After issuance of REC(s), RE generator may sell RECs at CERC approved Power Exchanges. Subsequent to transaction of RECs at Power Exchange(s), Central Agency redeems the RECs of the sellers, and maintain the records of the sellers and buyers in the Registry. Further, the