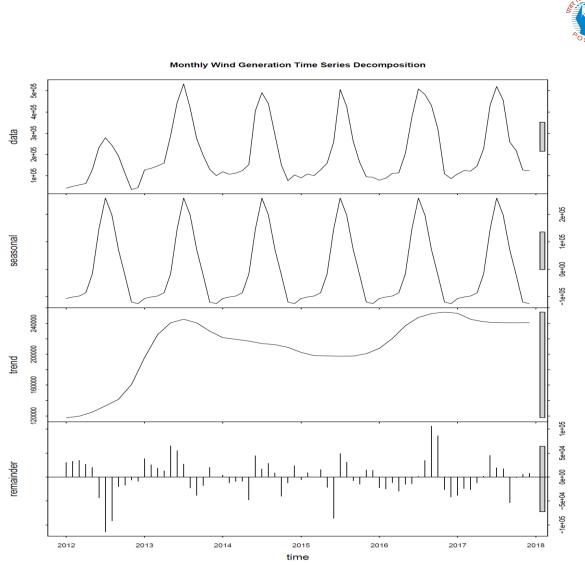

-----------------|---------------|
| 2012 | 127              | 719           |
| 2013 | 360              | 719           |
| 2014 | 258              | 1,529         |
| 2015 | 286              | 1,637         |
| 2016 | 270              | 1,584         |
| 2017 | 219              | 1,546         |

Table 27: No. of Wind Projects selected for analysis of monthly wind generation

The time series decomposition plot for monthly generation is given at Figure 21. The figure comprises the <u>plot based on the observed data set</u>, <u>plot based on the seasonality</u> of the wind generation, <u>trend of the generation data</u> after removing the seasonality from the observed value, and <u>plot of the remainder</u> after removing the seasonality and trend signals from the original observed data.



Figure 21: Monthly energy injected by registered wind projects

## 6.3 Capacity Utilisation Factor (CUF) of wind projects

The CUF of 219 wind projects having capacity of 1546 MW have been calculated and the same is given below in Figure 22.



Figure 22: Histogram of CUF of wind projects for 2017



## 6.4 Analysis of Solar Photo Voltaic (PV) Projects

360 projects having total capacity 736 MW were registered from 13 states up to March 31, 2018. The projects having varying capacity from **0.1 MW** - 1**9 MW** have been registered under REC mechanism. Map of solar projects registered under the REC mechanism is shown in Figure 23.





The details of the accredited, registered, revoked or expired (not renewed after the end of 5 years), number of RECs issued, redeemed and RECs available fo