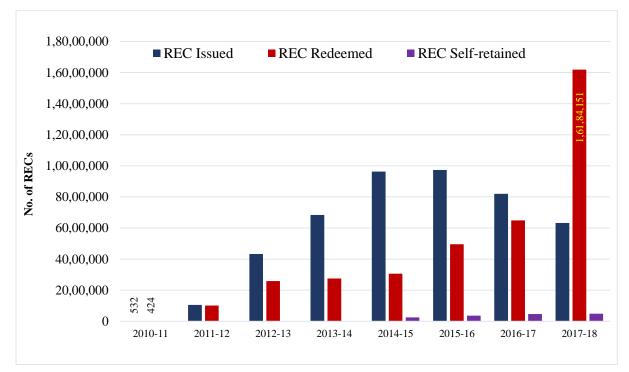

### 3. Trading/Redemption of RECs

- 3.70 crore RECs amounting to more than Rs. 6,000 crore traded at Power Exchanges
- 52 Lakh RECs amounting to Rs. 782 crore were traded in the month of December 2017, which was the highest traded volume in a single trading session
- 15.6 Lakh RECs self-retained by the RE generators
- Approx. 30,000 RECs bought by voluntary buyers
- 61 % of total traded RECs purchased by DISCOMs
- 39 % of total traded RECs purchased by CPPs/OA consumers.
- More than 3,000 buyers purchased RECs through Power Exchanges
- More than 1,000 sellers sold the RECs through Power Exchanges
- REC mechanism facilitates the compliance of RPO of small entities like OA consumers, CPPs as well as large entities like DISCOMs. The financial year-wise breakup of RECs purchased by the obligated entities are given below:

| Type of<br>Buyer | 2011-12*  | 2012-13   | 2013-14   | 2014-15   | 2015-16   | 2016-17    | 2017-18    | Total      | % of total<br>REC<br>Purchased |
|------------------|-----------|-----------|-----------|-----------|-----------|------------|------------|------------|--------------------------------|
| DISCOM           | 769,986   | 2,037,013 | 2,075,604 | 2,396,711 | 2,051,278 | 3,412,651  | 9,756,733  | 22,499,976 | 60.7                           |
| OA/CPP           | 245,698   | 532,151   | 671,346   | 663,232   | 2,901,010 | 3,073,112  | 6,426,872  | 14,513,421 | 39.2                           |
| Voluntary        | 14        | 20,650    | 1,744     | 1,979     | 2,865     | 1,976      | 546        | 29,774     | 0.1                            |
| Total            | 1,015,698 | 2,589,814 | 2,748,694 | 3,061,922 | 4,955,153 | 6,487,739  | 16,184,151 | 37,043,171 | 100                            |
| * T I I 4/       | A DEC. D  |           |           |           |           | Manah 2011 |            | <u>`</u>   |                                |

\* Include 424 RECs Purchased by OA consumer / CPP and Voluntary in March 2011