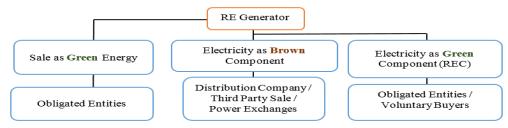

Renewable Energy Certificate (REC) mechanism essentially seeks to address the mismatch between availability of RE sources and the requirement of the Obligated Entities to meet their renewable purchase obligation across States.

In order to facilitate implementation of REC mechanism, an on-line web portal has been developed. The Renewable Energy (RE) generator applies for Accreditation to State Agency through online web portal; thereafter, the Central Agency i.e. NLDC, POSOCO registers the project under REC mechanism. Subsequently, REC is issued to RE generator as per Energy Injection Report (EIR) certified by the concerned State Load Despatch Centre (SLDC). After issuance of REC(s), RE generator may sell RECs at CERC approved Power Exchanges. Subsequent to transaction of RECs at Power Exchange(s), Central Agency redeems the RECs of the sellers, and maintain the records of the sellers and buyers in the Registry. Further, the