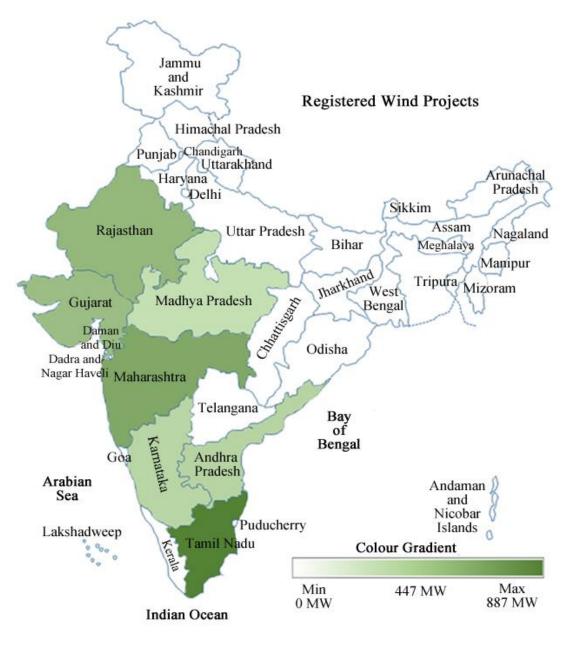

#### 1. Registration from 20 States

- 413 nos. of Wind power projects with capacity of 2,167 MW from 7 States
- 360 nos. of Solar power projects with capacity 736 MW from 13 States

- 41 nos. of Biomass projects with capacity of 401 MW from 12 States
- 30 nos. of Small Hydro power projects with capacity of 212 MW from 8 States