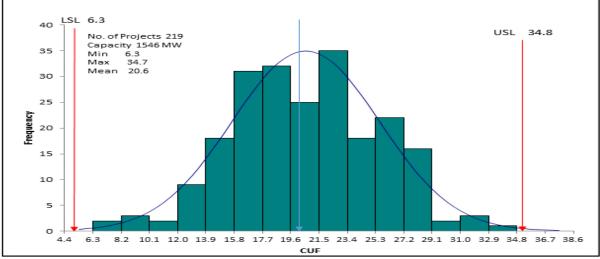

|
| 2017 | 219              | 1,546         |

Table 27: No. of Wind Projects selected for analysis of monthly wind generation

The time series decomposition plot for monthly generation is given at Figure 21. The figure comprises the <u>plot based on the observed data set</u>, <u>plot based on the seasonality</u> of the wind generation, <u>trend of the generation data</u> after removing the seasonality from the observed value, and <u>plot of the remainder</u> after removing the seasonality and trend signals from the original observed data.



Figure 21: Monthly energy injected by registered wind projects

## 6.3 Capacity Utilisation Factor (CUF) of wind projects

The CUF of 219 wind projects having capacity of 1546 MW have been calculated and the same is given below in Figure 22.



Figure 22: Histogram of CUF of wind projects for 2017



## 6.4 Analysis of Solar Photo Voltaic (PV) Projects

360 projects having total capacity 736 MW were registered from 13 states up to March 31, 2018. The projects having varying capacity from **0.1 MW** - 1**9 MW** have been registered under REC mechanism. Map of solar projects registered under the REC mechanism is shown in Figure 23.





The details of the accredited, registered, revoked or expired (not renewed after the end of 5 years), number of RECs issued, redeemed and RECs available for trade on Power Exchanges



are given in Table 28.

|                    | Accreditation    |         |           |     |                  |     | Registration |                    |           |                    |     |           | Breakup o