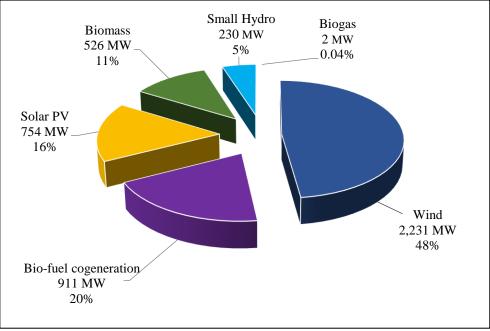

#### 2. Issuance of RECs

• 4.61 crore RECs (0.77 crore Solar RECs & 3.84 crore Non-solar RECs) have been issued to RE Generators/DISCOMs. Technology-wise breakup of the REC issuance is given below:

#### Technology-wise breakup of RECs issuance