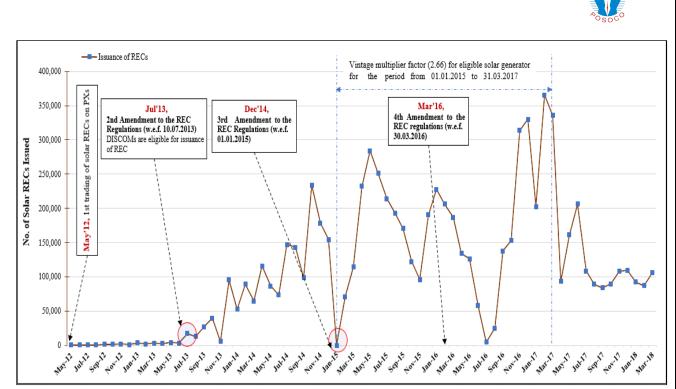

035,865             |  |  |  |
| 11     | Uttarakhand       | 871,381               |  |  |  |
| 12     | Odisha            | 839,626               |  |  |  |
| 13     | Punjab            | 832,342               |  |  |  |
| 14     | Jammu and Kashmir | 447,278               |  |  |  |
| 15     | Nagaland          | 278,084               |  |  |  |
| 16     | Telangana         | 214,470               |  |  |  |
| 17     | Haryana           | 185,935               |  |  |  |
| 18     | Bihar             | 185,835               |  |  |  |
| 19     | Kerala            | 177,366               |  |  |  |
| 20     | Delhi             | 92,492                |  |  |  |
| 21     | Tripura           | 13,365                |  |  |  |
|        | TOTAL             | 46,098,002            |  |  |  |



Figure 17: Month-wise issuance of solar RECs



Figure 18: Month-wise issuance of non-solar RECs

## 5.6 **RECs issued to DISCOMs**

As per the 2nd amendment to the CERC REC Regulations, distribution licensees (DISCOMs) that had purchased renewable energy over and above their RPO are entitled to register and receive RECs. This amendment has addressed the problem of RE-rich states that are averse to purchase renewable energy over and above their RPO. The details of RECs issued, redeemed and closing balance with regard to DISCOMs are given in Table 24.



| s.  | Name                               | State               | Date of<br>Registration | No. of RECs<br>issued |        |               | RECs<br>emed | Closing Balance |        |
|-----|------------------------------------|----------