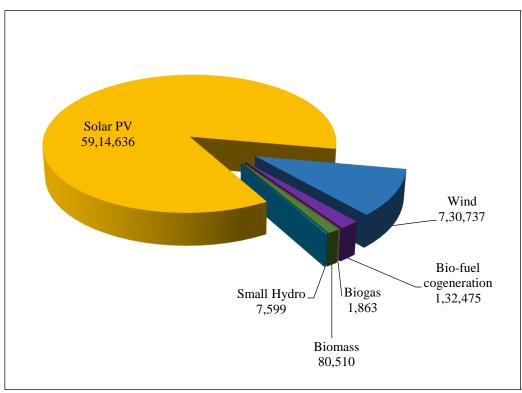

#### 2. Issuance of RECs

• 4.61 crore RECs (0.77 crore Solar RECs & 3.84 crore Non-solar RECs) have been issued to RE Generators/DISCOMs. Technology-wise breakup of the REC issuance is given below:

#### Technology-wise breakup of RECs issuance