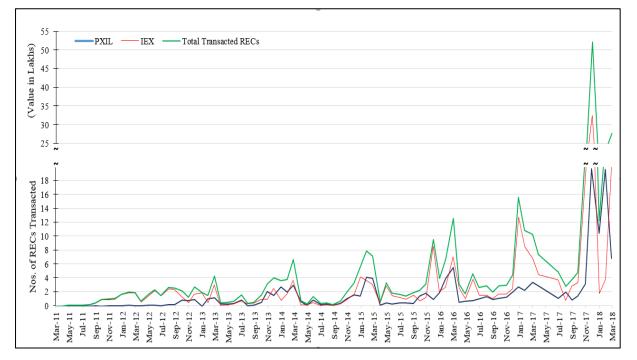

| Financial<br>Year | Number of<br>buyers of RECs                 |       | Number of sellers<br>of RECs |     | Transact  | Total<br>Transected |            |
|-------------------|---------------------------------------------|-------|------------------------------|-----|-----------|---------------------|------------|
| Ital              | PXIL                                        | IEX   | PXIL                         | IEX | PXIL      | IEX                 | RECs       |
| 2010-11           | 1                                           | 2     | 1                            | 1   | 274       | 150                 | 424        |
| 2011-12           | 38                                          | 359   | 39                           | 158 | 64,266    | 951,008             | 1,015,274  |
| 2012-13           | 158                                         | 644   | 279                          | 404 | 598,825   | 1,990,989           | 2,589,814  |
| 2013-14           | 179                                         | 904   | 447                          | 597 | 1,424,371 | 1,324,323           | 2,748,694  |
| 2014-15           | 158                                         | 663   | 628                          | 750 | 1,514,298 | 1,547,624           | 3,061,922  |
| 2015-16           | 240                                         | 1,092 | 679                          | 833 | 1,816,263 | 3,138,890           | 4,955,153  |
| 2016-17           | 378                                         | 1,382 | 699                          | 889 | 1,869,120 | 4,618,619           | 6,487,739  |
| 2017-18           | 234                                         | 938   | 685                          | 915 | 6,854,898 | 9,329,253           | 16,184,151 |
| Total Num         | Total Number of RECs transacted through PXs |       |                              |     |           | 22,900,856          | 37,043,171 |