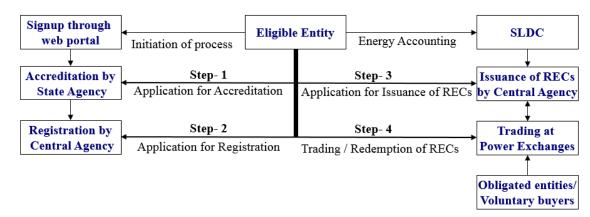

In order to facilitate implementation of REC mechanism, an on-line web portal has been developed. The Renewable Energy (RE) generator applies for Accreditation to State Agency through online web portal; thereafter, the Central Agency i.e. NLDC, POSOCO registers the project under REC mechanism. Subsequently, REC is issued to RE generator as per Energy Injection Report (EIR) certified by the concerned State Load Despatch Centre (SLDC). After issuance of REC(s), RE generator may sell RECs at CERC approved Power Exchanges. Subsequent to transaction of RECs at Power Exchange(s), Central Agency redeems the RECs of the sellers, and maintain the records of the sellers and buyers in the Registry. Further, the

entity-wise details are also made available to CERC, SERCs and State Agencies through REC web application. It is pertinent to mention that few State Agencies/ SLDCs including Telangana, Maharashtra and Gujarat have developed online web application to facilitate the Accreditation and issuance of energy injection reports to the concerned RE generators.

REC, being a pan-India market instrument, the role of all stakeholders viz. FOR, CERC, SERC, SLDCs, State Agencies, RE generators, Power Exchanges along with the role of Central Agency in the scheme of implementation of the REC mechanism, is very important. Many stakeholders are involved in the implementation of the REC mechanism; therefore, the integrity and transparency of whole process is pre-requisite to gain the confidence of the stakeholders in the mechanism. To maintain the integrity and probity of the whole process, CERC has appointed compliance auditors to check the compliance of the REC Regulations by the concerned entities. This report discusses the relevant provisions of the CERC REC Regulations for compliance audit, audit criteria, observations of the auditors and action taken by the Central Agency.