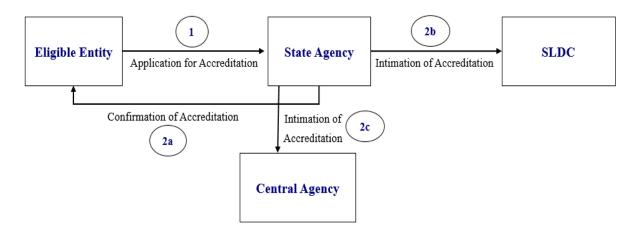

In order to facilitate implementation of REC mechanism, an on-line web portal has been developed. The Renewable Energy (RE) generator applies for Accreditation to State Agency through online web portal; thereafter, the Central Agency i.e. NLDC, POSOCO registers the project under REC mechanism. Subsequently, REC is issued to RE generator as per Energy Injection Report (EIR) certified by the concerned State Load Despatch Centre (SLDC). After issuance of REC(s), RE generator may sell RECs at CERC approved Power Exchanges. Subsequent to transaction of RECs at Power Exchange(s), Central Agency redeems the RECs of the sellers, and maintain the records of the sellers and buyers in the Registry. Further, the