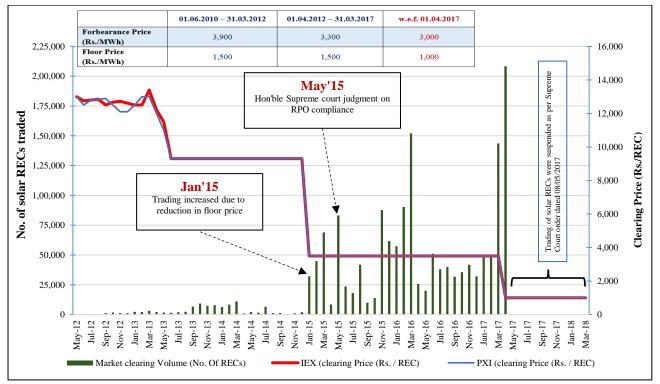

| Figure 15: FY-wise Registration of projects up to March 31, 2018                    | 47  |
|-------------------------------------------------------------------------------------|-----|
| Figure 16: Technology wise RECs issued as on March 31, 2018                         | 51  |
| Figure 17: Month-wise issuance of solar RECs                                        | 52  |
| Figure 18: Month-wise issuance of non-solar RECs                                    | 52  |
| Figure 19: RECs available for trade as on 31.03.2018                                | 53  |
| Figure 20: Registered wind projects on map of India                                 | 54  |
| Figure 21: Monthly energy injected by registered wind projects                      | 56  |
| Figure 22: Histogram of CUF of wind projects for 2017                               | 56  |
| Figure 23: Registered solar PV Projects on map of India                             | 57  |
| Figure 24: Histogram of CUF of solar PV projects for 2017                           | 58  |
| Figure 25: Registered small hydro projects on map of India                          | 59  |
| Figure 26: Histogram of CUF of small hydro projects for 2015                        | 60  |
| Figure 27: Monthly energy injected by SHP                                           | 61  |
| Figure 28: Registered biomass projects on map of India                              | 62  |
| Figure 29: Registered bio-fuel Cogeneration Projects on map of India                | 64  |
| Figure 30: Financial year-wise details of RECs issued, redeemed and self-retained   | 70  |
| Figure 31: PXs wise monthly transaction of RECs                                     | 71  |
| Figure 32: Trend of trading of non-solar RECs at Power exchanges                    | 72  |
| Figure 33: Clearing ratio of transaction of non-solar RECs                          | 72  |
| Figure 34: FY-wise % of non-solar RECs traded over Issued RECs                      | 73  |
| Figure 35: Trend of trading of solar RECs at power exchanges                        | 73  |
| Figure 36: Clearing ratio of transaction of solar REC                               | 74  |
| Figure 37: FY-wise % of solar RECs traded over Issued RECs                          | 74  |
| Figure 38: Yearly trend of participation ratio of DISCOMs, OA consumers & CPPs      | 75  |
| Figure 39: Participants – number of Sellers & Buyers in monthly trading (Non-solar) | 80  |
| Figure 40: Participants – Number of Sellers & Buyers in monthly trading (Solar)     | 80  |
| Figure 41: No. of DISCOMs participated in trading of RECs at PXs                    | 81  |
| Figure 42: No. of OA/CPP participated in trading of RECs at PXs                     | 81  |
| Figure 43: FY-wise no. of RECs purchased by DISCOMs                                 | 81  |
| Figure 44: FY-wise no. of RECs purchased by OA/CPP consumers                        | 82  |
| Figure 45: Issuance and Redemption of RECs                                          | 82  |
| Figure 46: Month wise value of RECs transaction                                     | 83  |
| Figure 47: Steps taken by Auditors for Compliance Audit of projects                 | 94  |
| Figure 48: I-REC process                                                            | 101 |