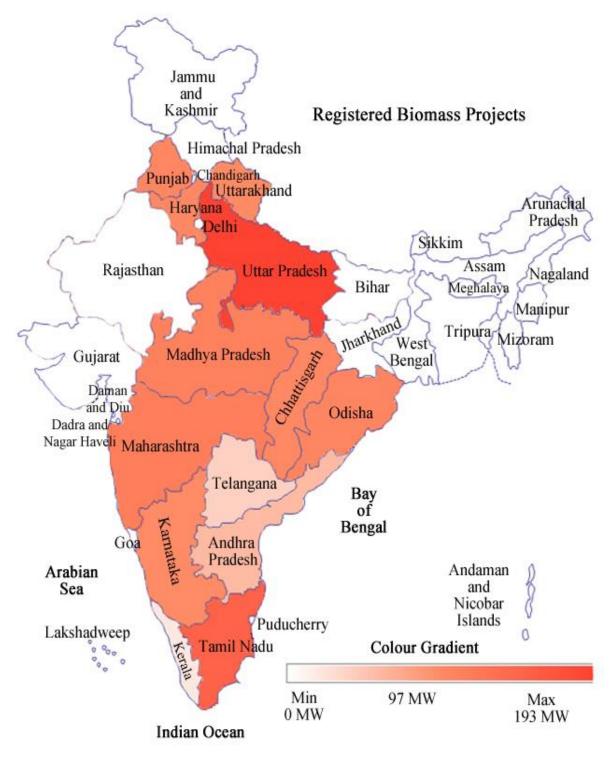

#### 1. Registration from 20 States

- 413 nos. of Wind power projects with capacity of 2,167 MW from 7 States
- 360 nos. of Solar power projects with capacity 736 MW from 13 States

- 41 nos. of Biomass projects with capacity of 401 MW from 12 States
- 30 nos. of Small Hydro power projects with capacity of 212 MW from 8 States