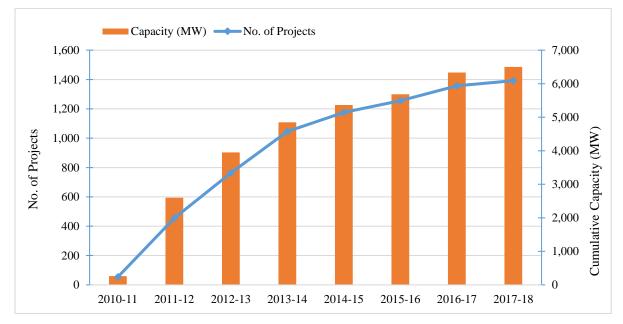

As on March 31, 2018, about 905 renewable energy generators having capacity 3,948 MW, are registered, and in 83 trading sessions, transactions of more than Rs. 6,000 crore have been carried through Power Exchanges. In the process of implementation of the REC mechanism, huge data has been generated and the same has been analyzed to derive the wisdom from the data and key learnings. The analysis of projects Accredited by concerned State Agencies, projects registered by the Central Agency, issued RECs, buyers of RECs, analysis of the technology-wise projects, state-wise analysis, capacity utilization factor (CUF) of the plants etc. have been detailed in the report.

#### 1. Registration from 20 States

- 413 nos. of Wind power projects with capacity of 2,167 MW from 7 States
- 360 nos. of Solar power projects with capacity 736 MW from 13 States

- 41 nos. of Biomass projects with capacity of 401 MW from 12 States
- 30 nos. of Small Hydro power projects with capacity of 212 MW from 8 States