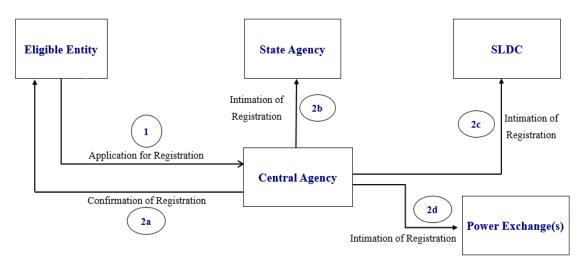

In order to facilitate implementation of REC mechanism, an on-line web portal has been developed. The Renewable Energy (RE) generator applies for Accreditation to State Agency through online web portal; thereafter, the Central Agency i.e. NLDC, POSOCO registers the project under REC mechanism. Subsequently, REC is issued to RE generator as per Energy Injection Report (EIR) certified by the concerned State Load Despatch Centre (SLDC). After issuance of REC(s), RE generator may sell RECs at CERC approved Power Exchanges. Subsequent to transaction of RECs at Power Exchange(s), Central Agency redeems the RECs of the sellers, and maintain the records of the sellers and buyers in the Registry. Further, the