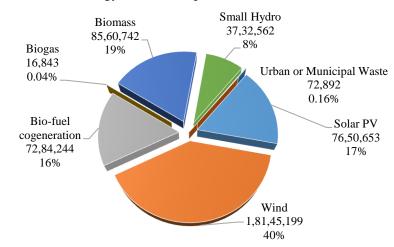

#### 2. Issuance of RECs

• 4.61 crore RECs (0.77 crore Solar RECs & 3.84 crore Non-solar RECs) have been issued to RE Generators/DISCOMs. Technology-wise breakup of the REC issuance is given below:

#### Technology-wise breakup of RECs issuance