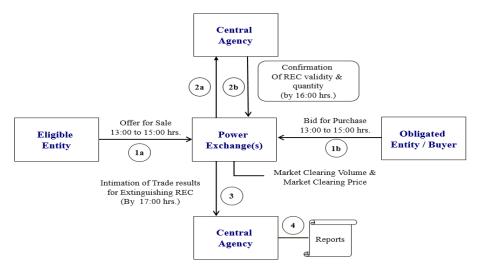

Hon'ble Central Electricity Regulatory Commission (CERC) introduced the modalities of Renewable Energy Certificates in the Indian Electricity Sector by notifying the 'Terms and Conditions for recognition and issuance of Renewable Energy Certificate for Renewable Energy Generation' Regulations, 2010 in January 2010, also termed as REC Regulations, 2010. The regulations provided the enabling regulatory provisions for development and implementation of REC mechanism for trading of RECs at the CERC approved Power Exchange(s) platform.

In order to facilitate implementation of REC mechanism, an on-line web portal has been developed. The Renewable Energy (RE) generator applies for Accreditation to State Agency through online web portal; thereafter, the Central Agency i.e. NLDC, POSOCO registers the project under REC mechanism. Subsequently, REC is issued to RE generator as per Energy Injection Report (EIR) certified by the concerned State Load Despatch Centre (SLDC). After issuance of REC(s), RE generator may sell RECs at CERC approved Power Exchanges. Subsequent to transaction of RECs at Power Exchange(s), Central Agency redeems the RECs of the sellers, and maintain the records of the sellers and buyers in the Registry. Further, the