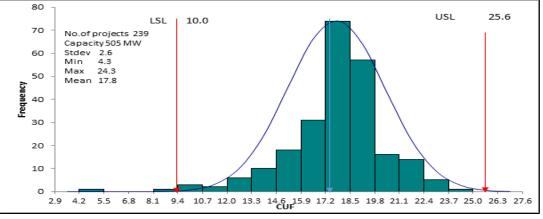

## **List of Figures**

| Figure 1: Conceptual framework for REC mechanism as per CERC Regulations  | ) |
|---------------------------------------------------------------------------|---|
| Figure 2: Steps for navigation in web application                         | • |
| Figure 3: Operational framework of REC web application 32                 | ) |
| Figure 4: Schematic description of Accreditation of RE project            | ; |
| Figure 5: Schematic description of Registration of RE project             | ; |
| Figure 6: Schematic description of issuance of RECs                       | ŀ |
| Figure 7: Schematic description of Redemption of RECs                     | ŀ |
| Figure 8: Snapshot of the REC website                                     | ; |
| Figure 9: Snapshot of state wise report on REC website                    | ; |
| Figure 10: Snapshot of breakup of registered RE generators on REC website | ; |
| Figure 11: Snapshot of source wise break-up on REC website                | , |
| Figure 12: Snapshot of monthly REC inventory on REC website               | , |
| Figure 13: FY-wise Accreditation of projects up to March 31, 2018         | , |
| Figure 14: Source wise accredited capacity (MW) 45                        | ; |