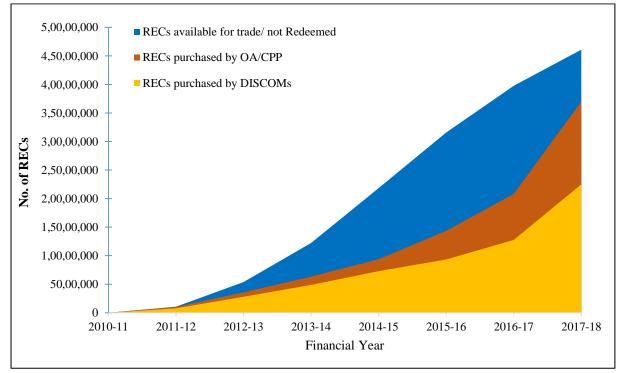

REC, being a pan-India market instrument, the role of all stakeholders viz. FOR, CERC, SERC, SLDCs, State Agencies, RE generators, Power Exchanges along with the role of Central Agency in the scheme of implementation of the REC mechanism, is very important. Many stakeholders are involved in the implementation of the REC mechanism; therefore, the integrity and transparency of whole process is pre-requisite to gain the confidence of the stakeholders in the mechanism. To maintain the integrity and probity of the whole process, CERC has appointed compliance auditors to check the compliance of the REC Regulations by the concerned entities. This report discusses the relevant provisions of the CERC REC Regulations for compliance audit, audit criteria, observations of the auditors and action taken by the Central Agency.

### 3. Trading/Redemption of RECs

- 3.70 crore RECs amounting to more than Rs. 6,000 crore traded at Power Exchanges
- 52 Lakh RECs amounting to Rs. 782 crore were traded in the month of December 2017, which was the highest traded volume in a single trading session
- 15.6 Lakh RECs self-retained by the RE generators
- Approx. 30,000 RECs bought by voluntary buyers
- 61 % of total traded RECs purchased by DISCOMs
- 39 % of total traded RECs purchased by CPPs/OA consumers.
- More than 3,000 buyers purchased RECs through Power Exchanges
- More than 1,000 sellers sold the RECs through Power Exchanges
- REC mechanism facilitates the compliance of RPO of small entities like OA consumers, CPPs as well as large entities like DISCOMs. The financial year-wise breakup of RECs purchased by the obligated entities are given below:

| Type of<br>Buyer | 2011-12*  | 2012-13   | 2013-14   | 2014-15   | 2015-16   | 2016-17    | 2017-18    | Total      | % of total<br>REC<br>Purchased |
|------------------|-----------|-----------|-----------|-----------|-----------|------------|------------|------------|--------------------------------|
| DISCOM           | 769,986   | 2,037,013 | 2,075,604 | 2,396,711 | 2,051,278 | 3,412,651  | 9,756,733  | 22,499,976 | 60.7                           |
| OA/CPP           | 245,698   | 532,151   | 671,346   | 663,232   | 2,901,010 | 3,073,112  | 6,426,872  | 14,513,421 | 39.2                           |
| Voluntary        | 14        | 20,650    | 1,744     | 1,979     | 2,865     | 1,976      | 546        | 29,774     | 0.1                            |
| Total            | 1,015,698 | 2,589,814 | 2,748,694 | 3,061,922 | 4,955,153 | 6,487,739  | 16,184,151 | 37,043,171 | 100                            |
| * T I I 4/       | A DEC. D  |           |           |           |           | Manah 2011 |            | <u>`</u>   |                                |