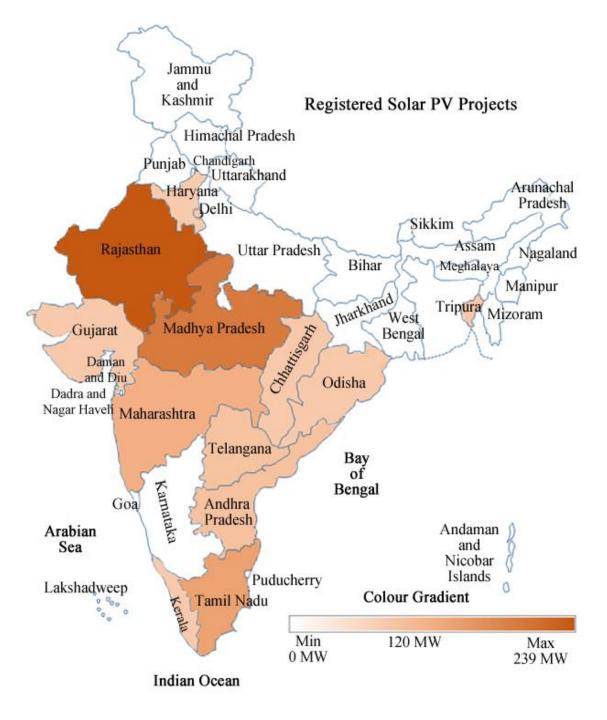

## **List of Figures**

| Figure 1: Conceptual framework for REC mechanism as per CERC Regulations  | ) |
|---------------------------------------------------------------------------|---|
| Figure 2: Steps for navigation in web application                         | • |
| Figure 3: Operational framework of REC web application 32                 | ) |
| Figure 4: Schematic description of Accreditation of RE project            | ; |
| Figure 5: Schematic description of Registration of RE project             | ; |
| Figure 6: Schematic description of issuance of RECs                       | ŀ |
| Figure 7: Schematic description of Redemption of RECs                     | ŀ |
| Figure 8: Snapshot of the REC website                                     | ; |
| Figure 9: Snapshot of state wise report on REC website                    | ; |
| Figure 10: Snapshot of breakup of registered RE generators on REC website | ; |
| Figure 11: Snapshot of source wise break-up on REC website                | , |
| Figure 12: Snapshot of monthly REC inventory on REC website               | , |
| Figure 13: FY-wise Accreditation of projects up to March 31, 2018         | , |
| Figure 14: Source wise accredited capacity (MW) 45                        | ; |