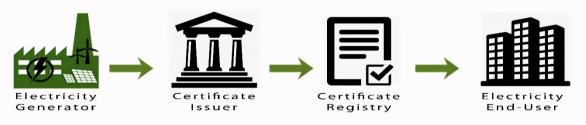

In order to facilitate implementation of REC mechanism, an on-line web portal has been developed. The Renewable Energy (RE) generator applies for Accreditation to State Agency through online web portal; thereafter, the Central Agency i.e. NLDC, POSOCO registers the project under REC mechanism. Subsequently, REC is issued to RE generator as per Energy Injection Report (EIR) certified by the concerned State Load Despatch Centre (SLDC). After issuance of REC(s), RE generator may sell RECs at CERC approved Power Exchanges. Subsequent to transaction of RECs at Power Exchange(s), Central Agency redeems the RECs of the sellers, and maintain the records of the sellers and buyers in the Registry. Further, the