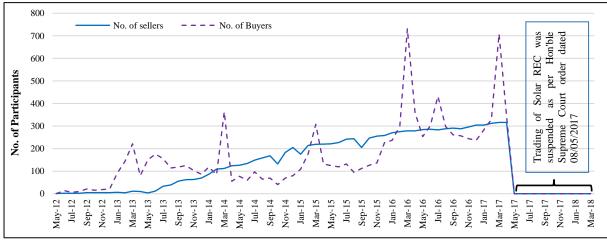

### 4. REC Market Analysis

REC mechanism has played an important role in the development of the market for renewables in the country. Large number of buyers, sellers, DISCOMs, OA consumers and CPPs participated in the REC trading process. Power Exchange-wise yearly summary of buyers and sellers is given below:

| Financial<br>Year | Number of<br>buyers of RECs                 |       | Number of sellers<br>of RECs |     | Transact  | Total<br>Transected |            |
|-------------------|---------------------------------------------|-------|------------------------------|-----|-----------|---------------------|------------|
| Ital              | PXIL                                        | IEX   | PXIL                         | IEX | PXIL      | IEX                 | RECs       |
| 2010-11           | 1                                           | 2     | 1                            | 1   | 274       | 150                 | 424        |
| 2011-12           | 38                                          | 359   | 39                           | 158 | 64,266    | 951,008             | 1,015,274  |
| 2012-13           | 158                                         | 644   | 279                          | 404 | 598,825   | 1,990,989           | 2,589,814  |
| 2013-14           | 179                                         | 904   | 447                          | 597 | 1,424,371 | 1,324,323           | 2,748,694  |
| 2014-15           | 158                                         | 663   | 628                          | 750 | 1,514,298 | 1,547,624           | 3,061,922  |
| 2015-16           | 240                                         | 1,092 | 679                          | 833 | 1,816,263 | 3,138,890           | 4,955,153  |
| 2016-17           | 378                                         | 1,382 | 699                          | 889 | 1,869,120 | 4,618,619           | 6,487,739  |
| 2017-18           | 234                                         | 938   | 685                          | 915 | 6,854,898 | 9,329,253           | 16,184,151 |
| Total Num         | Total Number of RECs transacted through PXs |       |                              |     |           | 22,900,856          | 37,043,171 |