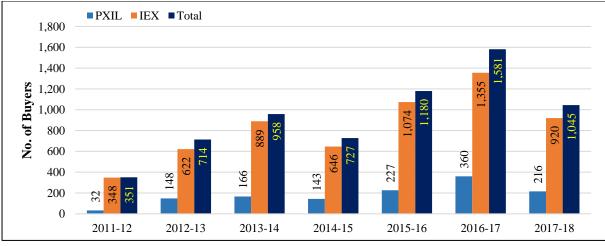

**Small-obligated entities** (OA/CPP) as well as **large obligated entities** (DISCOMs) have participated in the REC trading process. The year-wise break-up of no. of entities participated in the trading process is given below:

| Buyer<br>Type — | No. of DISCOMs <ul> <li>participated in trading</li> </ul> |     |       | No. of OA/CPP<br>participated in trading |       |       | No. of Voluntary Buyer<br>participated in the trading |     |       |
|-----------------|------------------------------------------------------------|-----|-------|------------------------------------------|-------|-------|-------------------------------------------------------|-----|-------|
| FY 🕇            | PXIL                                                       | IEX | Total | PXIL                                     | IEX   | Total | PXIL                                                  | IEX | Total |
| 2010-11         | 0                                                          | 1   | 1     | 1                                        | 0     | 1     | 0                                                     | 1   | 1     |
| 2011-12         | 5                                                          | 8   | 9     | 32                                       | 348   | 351   | 1                                                     | 3   | 3     |
| 2012-13         | 8                                                          | 13  | 14    | 148                                      | 622   | 714   | 2                                                     | 9   | 11    |
| 2013-14         | 11                                                         | 13  | 16    | 166                                      | 889   | 958   | 2                                                     | 1   | 3     |
| 2014-15         | 14                                                         | 15  | 20    | 143                                      | 646   | 727   | 1                                                     | 2   | 2     |
| 2015-16         | 12                                                         | 14  | 16    | 227                                      | 1,074 | 1,180 | 1                                                     | 4   | 4     |
| 2016-17         | 14                                                         | 19  | 22    | 360                                      | 1,355 | 1,581 | 4                                                     | 8   | 8     |
| 2017-18         | 16                                                         | 15  | 22    | 216                                      | 920   | 1,045 | 2                                                     | 2   | 4     |