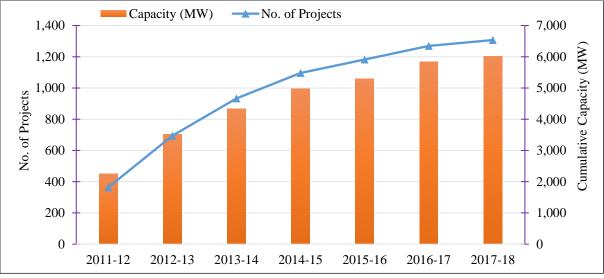

#### 1. Registration from 20 States

- 413 nos. of Wind power projects with capacity of 2,167 MW from 7 States
- 360 nos. of Solar power projects with capacity 736 MW from 13 States

- 41 nos. of Biomass projects with capacity of 401 MW from 12 States
- 30 nos. of Small Hydro power projects with capacity of 212 MW from 8 States

The typical size of the registered RE plants is given below:

| S. No. | <b>RE Source</b>             | Maximum<br>Capacity (MW) | Minimum<br>Capacity (MW) | Average<br>Capacity (MW) |
|--------|------------------------------|--------------------------|--------------------------|--------------------------|
| 1      | <b>Bio-fuel cogeneration</b> | 25.26                    | 0.95                     | 7.07                     |
| 2      | Biomass                      | 31.5                     | 0.74                     | 9.79                     |
| 3      | Small Hydro                  | 24.00                    | 1.00                     | 7.08                     |
| 4      | Solar PV                     | 19.00                    | 0.10                     | 2.04                     |
| 5      | Wind                         | 50.40                    | 0.23                     | 5.25                     |