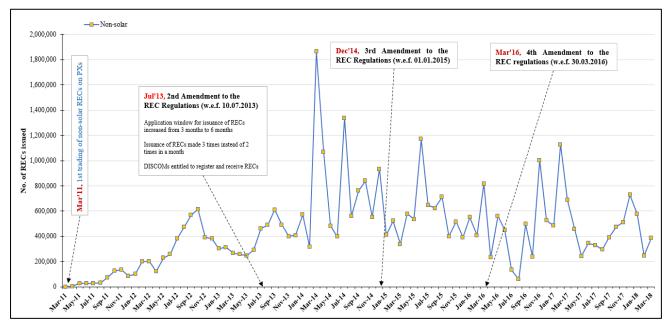

khand       | 871,381               |  |  |  |
| 12     | Odisha            | 839,626               |  |  |  |
| 13     | Punjab            | 832,342               |  |  |  |
| 14     | Jammu and Kashmir | 447,278               |  |  |  |
| 15     | Nagaland          | 278,084               |  |  |  |
| 16     | Telangana         | 214,470               |  |  |  |
| 17     | Haryana           | 185,935               |  |  |  |
| 18     | Bihar             | 185,835               |  |  |  |
| 19     | Kerala            | 177,366               |  |  |  |
| 20     | Delhi             | 92,492                |  |  |  |
| 21     | Tripura           | 13,365                |  |  |  |
|        | TOTAL             | 46,098,002            |  |  |  |



Figure 17: Month-wise issuance of solar RECs



Figure 18: Month-wise issuance of non-solar RECs

## 5.6 **RECs issued to DISCOMs**

As per the 2nd amendment to the CERC REC Regulations, distribution licensees (DISCOMs) that had purchased renewable energy over and above their RPO are entitled to register and receive RECs. This amendment has addressed the problem of RE-rich states that are averse to purchase renewable energy over and above their RPO. The details of RECs issued, redeemed and closing balance with regard to DISCOMs are given in Table 24.



| s.  | Name                               | State               | Date of<br>Registration | No. of RECs<br>issued |        |               | RECs<br>emed | Closing Balance |        |
|-----|------------------------------------|---------------------|-------------------------|----------