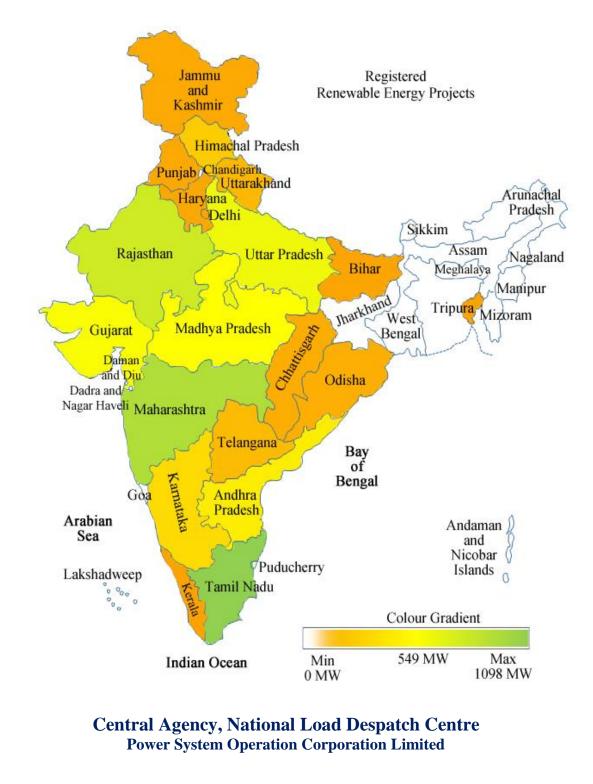

#### 1. Registration from 20 States

- 413 nos. of Wind power projects with capacity of 2,167 MW from 7 States
- 360 nos. of Solar power projects with capacity 736 MW from 13 States

- 41 nos. of Biomass projects with capacity of 401 MW from 12 States
- 30 nos. of Small Hydro power projects with capacity of 212 MW from 8 States

The typical size of the registered RE plants is given below:

| S. No. | <b>RE Source</b>             | Maximum<br>Capacity (MW) | Minimum<br>Capacity (MW) | Average<br>Capacity (MW) |
|--------|------------------------------|--------------------------|--------------------------|--------------------------|
| 1      | <b>Bio-fuel cogeneration</b> | 25.26                    | 0.95                     | 7.07                     |
| 2      | Biomass                      | 31.5                     | 0.74                     | 9.79                     |
| 3      | Small Hydro                  | 24.00                    | 1.00                     | 7.08                     |
| 4      | Solar PV                     | 19.00                    | 0.10                     | 2.04                     |
| 5      | Wind                         | 50.40                    | 0.23                     | 5.25                     |