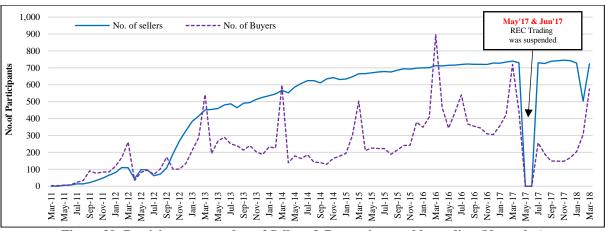

### 4. REC Market Analysis

REC mechanism has played an important role in the development of the market for renewables in the country. Large number of buyers, sellers, DISCOMs, OA consumers and CPPs participated in the REC trading process. Power Exchange-wise yearly summary of buyers and sellers is given below:

| Financial<br>Year | Number of<br>buyers of RECs                 |       | Number of sellers<br>of RECs |     | Transact  | Total<br>Transected |            |
|-------------------|---------------------------------------------|-------|------------------------------|-----|-----------|---------------------|------------|
| Ital              | PXIL                                        | IEX   | PXIL                         | IEX | PXIL      | IEX                 | RECs       |
| 2010-11           | 1                                           | 2     | 1                            | 1   | 274       | 150                 | 424        |
| 2011-12           | 38                                          | 359   | 39                           | 158 | 64,266    | 951,008             | 1,015,274  |
| 2012-13           | 158                                         | 644   | 279                          | 404 | 598,825   | 1,990,989           | 2,589,814  |
| 2013-14           | 179                                         | 904   | 447                          | 597 | 1,424,371 | 1,324,323           | 2,748,694  |
| 2014-15           | 158                                         | 663   | 628                          | 750 | 1,514,298 | 1,547,624           | 3,061,922  |
| 2015-16           | 240                                         | 1,092 | 679                          | 833 | 1,816,263 | 3,138,890           | 4,955,153  |
| 2016-17           | 378                                         | 1,382 | 699                          | 889 | 1,869,120 | 4,618,619           | 6,487,739  |
| 2017-18           | 234                                         | 938   | 685                          | 915 | 6,854,898 | 9,329,253           | 16,184,151 |
| Total Num         | Total Number of RECs transacted through PXs |       |                              |     |           | 22,900,856          | 37,043,171 |