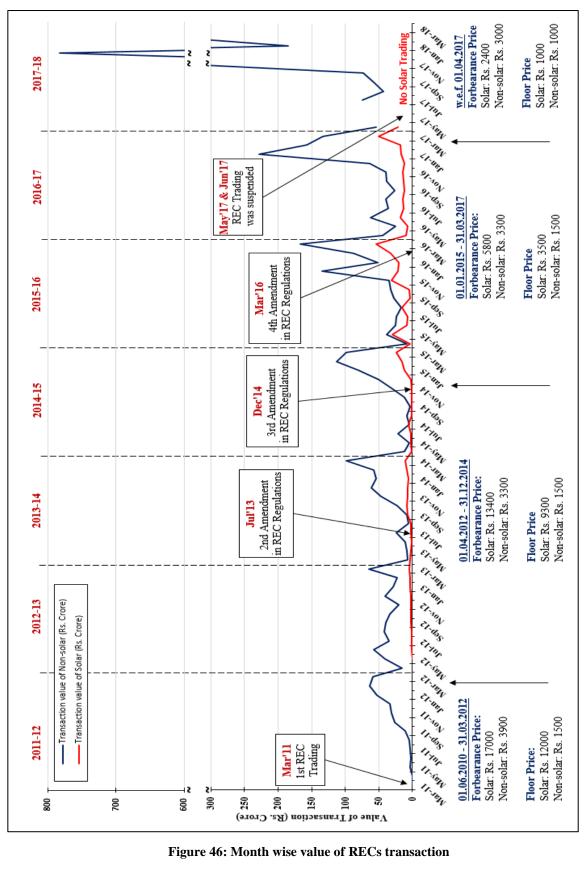

As on March 31, 2018, about 905 renewable energy generators having capacity 3,948 MW, are registered, and in 83 trading sessions, transactions of more than Rs. 6,000 crore have been carried through Power Exchanges. In the process of implementation of the REC mechanism, huge data has been generated and the same has been analyzed to derive the wisdom from the data and key learnings. The analysis of projects Accredited by concerned State Agencies, projects registered by the Central Agency, issued RECs, buyers of RECs, analysis of the technology-wise projects, state-wise analysis, capacity utilization factor (CUF) of the plants etc. have been detailed in the report.