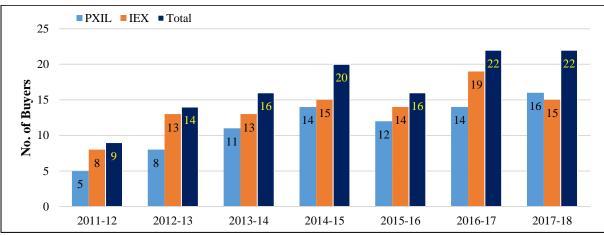

**Small-obligated entities** (OA/CPP) as well as **large obligated entities** (DISCOMs) have participated in the REC trading process. The year-wise break-up of no. of entities participated in the trading process is given below:

| Buyer<br>Type — | No. of DISCOMs <ul> <li>participated in trading</li> </ul> |     |       | No. of OA/CPP<br>participated in trading |       |       | No. of Voluntary Buyer<br>participated in the trading |     |       |
|-----------------|------------------------------------------------------------|-----|-------|------------------------------------------|-------|-------|-------------------------------------------------------|-----|-------|
| FY 🕇            | PXIL                                                       | IEX | Total | PXIL                                     | IEX   | Total | PXIL                                                  | IEX | Total |
| 2010-11         | 0                                                          | 1   | 1     | 1                                        | 0     | 1     | 0                                                     | 1   | 1     |
| 2011-12         | 5                                                          | 8   | 9     | 32                                       | 348   | 351   | 1                                                     | 3   | 3     |
| 2012-13         | 8                                                          | 13  | 14    | 148                                      | 622   | 714   | 2                                                     | 9   | 11    |
| 2013-14         | 11                                                         | 13  | 16    | 166                                      | 889   | 958   | 2                                                     | 1   | 3     |
| 2014-15         | 14                                                         | 15  | 20    | 143                                      | 646   | 727   | 1                                                     | 2   | 2     |
| 2015-16         | 12                                                         | 14  | 16    | 227                                      | 1,074 | 1,180 | 1                                                     | 4   | 4     |
| 2016-17         | 14                                                         | 19  | 22    | 360                                      | 1,355 | 1,581 | 4                                                     | 8   | 8     |
| 2017-18         | 16                                                         | 15  | 22    | 216                                      | 920   | 1,045 | 2                                                     | 2   | 4     |