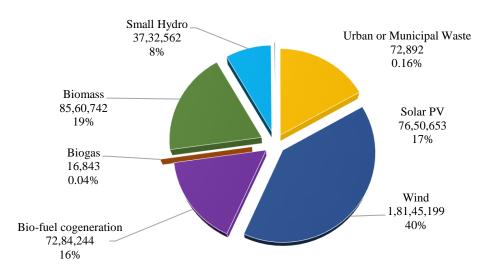

#### 2. Issuance of RECs

• 4.61 crore RECs (0.77 crore Solar RECs & 3.84 crore Non-solar RECs) have been issued to RE Generators/DISCOMs. Technology-wise breakup of the REC issuance is given below:

#### Technology-wise breakup of RECs issuance